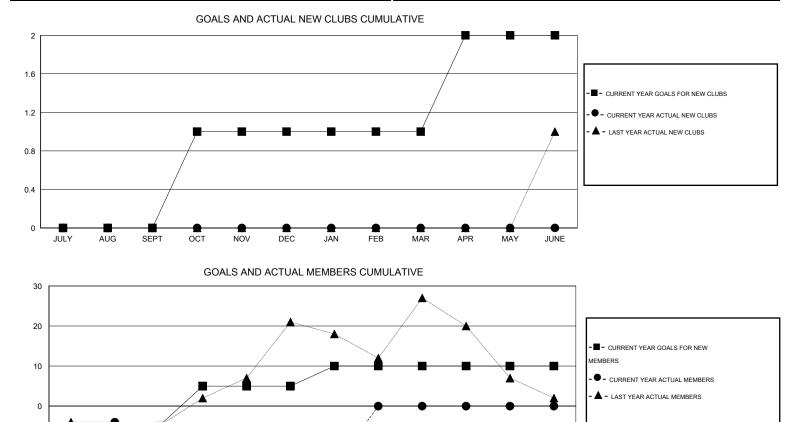

## LOCATION AUSTRALIA

GMT CA 7

| Clubs RESULTS FOR 2014-2015 |   |   |   |    | Members<br>RESULTS FOR 2014-2015 |    |    |    |    |
|-----------------------------|---|---|---|----|----------------------------------|----|----|----|----|
|                             |   |   |   |    |                                  |    |    |    |    |
| JULY/AUG/SEPT               | 0 | 0 | 1 | -1 | JULY/AUG/SEPT                    | -5 | 36 | 41 | -5 |
| OCT/NOV/DEC                 | 1 | 0 | 0 | 0  | OCT/NOV/DEC                      | 10 | 45 | 50 | -5 |
| JAN/FEB/MAR                 | 0 | 0 | 0 | 0  | JAN/FEB/MAR                      | 5  | 6  | 11 | -5 |
| APR/MAY/JUNE                | 1 | 0 | 0 | 0  | APR/MAY/JUNE                     | 0  | 0  | 0  | 0  |

JULY AUG SEPT OCT NOV DEC JAN FEB MAR APR MAY JUNE

| DROPPED CLUBS: 1 | 37 CLUBS OF 62 ADDED 1 OR MORE | GENDER DISTRIBUTION   |                |    |
|------------------|--------------------------------|-----------------------|----------------|----|
|                  | NEW MEMBERS                    | MALE                  | 1,150 (75.66%) |    |
|                  |                                | FEMALE                | 370 (24.34%)   |    |
|                  |                                |                       |                | -  |
| DECEASED 13      | CLICK HERE FOR HEALTH          | FAMILY UNIT MEMBERS   | 2'             | 39 |
| CLUB CANCELLED 0 | ASSESSMENT DATA                |                       |                | 16 |
| OTHER 89         |                                | HEAD OF HOUSEHOLD     |                |    |
| TOTAL 102        |                                | NON-HEAD OF HOUSEHOLD |                |    |